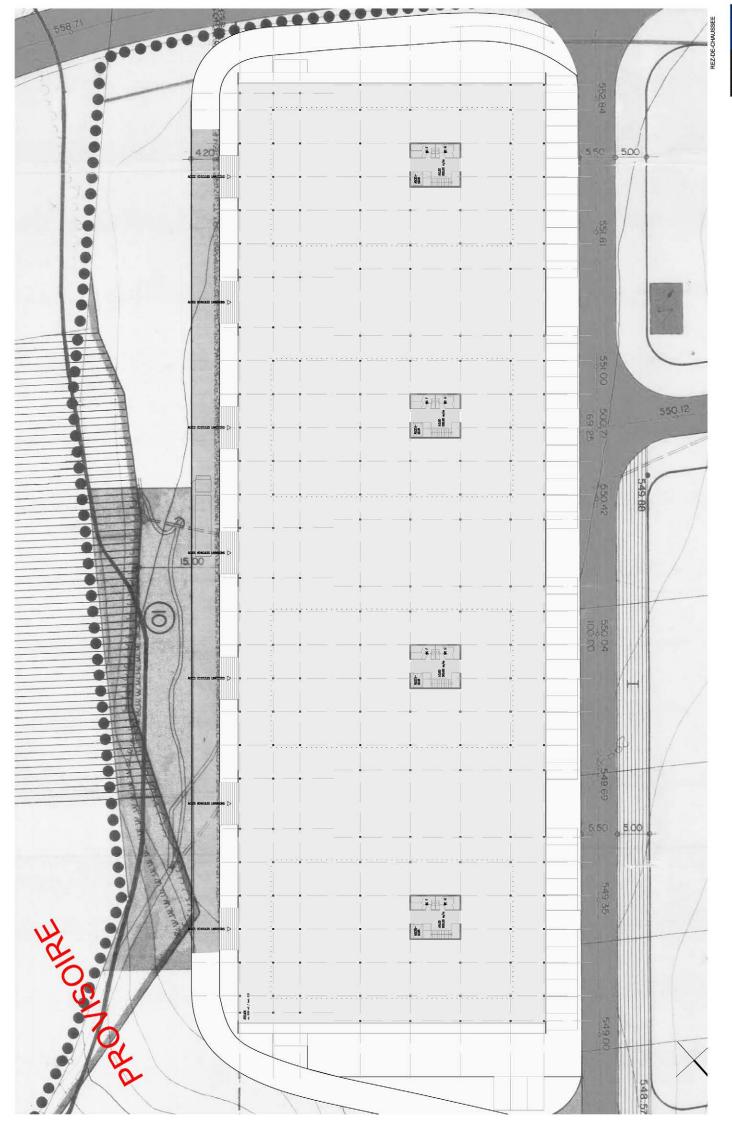

### CONCEPT GENERAL PIERRE LIECHTI ARCHITECTES dipl. SIA HES SWB, BIENNE

Construction d' un bâtiment industriel multifonctions, 2740 Moutier

| ETAI                                                                | ETAI                            | ETAI                  | ETA    |               | ETAPE 1:                                             |                            |
|---------------------------------------------------------------------|---------------------------------|-----------------------|--------|---------------|------------------------------------------------------|----------------------------|
| PE 4                                                                | -<br>PE 3 -<br>-<br>-           | -<br>PE 2 -<br>-<br>- | PE 1 - |               | ATELIER:<br>ATELIER /<br>BUREAUX: (3 X -             | 1'620 M2<br>650): 1'950 M2 |
|                                                                     |                                 |                       | ·      |               | STOCKAGE: 380 M2                                     | 380 M2                     |
|                                                                     |                                 |                       |        |               | TOTAL:                                               | 3'950 M2                   |
|                                                                     |                                 |                       |        |               |                                                      |                            |
|                                                                     |                                 |                       |        |               | ETAPE 2:                                             |                            |
|                                                                     |                                 |                       |        |               | ATELIER:                                             | 1'620 M2                   |
|                                                                     |                                 |                       |        |               | ATELIER /<br>BUREAUX: (3 X 650): 1'950 M2            | 650): 1'950 M2             |
|                                                                     |                                 |                       |        |               | STOCKAGE                                             | 380 M2                     |
|                                                                     |                                 |                       |        |               | TOTAL:                                               | 3'950 M2                   |
|                                                                     |                                 |                       |        |               |                                                      |                            |
|                                                                     |                                 |                       |        |               |                                                      |                            |
|                                                                     |                                 |                       |        |               | ETAPE 3:                                             |                            |
|                                                                     |                                 |                       |        |               | ATELIER:                                             | 1'620 M2                   |
|                                                                     |                                 |                       |        |               | BUREAUX: (3 X (                                      | 650): 1'950 M2             |
|                                                                     |                                 |                       |        |               | STOCKAGE: 380 M2                                     | 380 M2                     |
| Z                                                                   |                                 |                       | - · ·  |               | TOTAL:                                               | 3'950 M2                   |
|                                                                     |                                 |                       |        | -             |                                                      |                            |
|                                                                     |                                 |                       |        |               | ETAPE 4:                                             |                            |
|                                                                     |                                 |                       |        |               | ATELIER:                                             | 1'320 M2                   |
|                                                                     |                                 |                       |        |               | ATELIER /                                            |                            |
|                                                                     |                                 |                       |        |               | BUREAUX: (3 X 650): 1'950 M2<br>STOCKAGE: 380 M2     | 650): 1'950 M2<br>380 M2   |
|                                                                     |                                 |                       |        |               |                                                      |                            |
|                                                                     |                                 |                       |        |               | TOTAL:                                               | 3'650 MZ                   |
|                                                                     |                                 |                       |        |               | TOTAL:                                               | 15'500 M2                  |
|                                                                     |                                 |                       |        |               |                                                      |                            |
|                                                                     |                                 |                       |        |               |                                                      |                            |
| VARIANTE A                                                          |                                 |                       |        |               | SCF                                                  | SCHEMA DES ETAPES          |
|                                                                     |                                 |                       |        |               |                                                      |                            |
|                                                                     |                                 |                       |        |               |                                                      |                            |
| "TECHNO POOL MOUTIER"                                               |                                 |                       |        |               |                                                      | CONCEPT GENERAL            |
| Construction d' un bâtiment industriel multifonctions, 2740 Moutier | el multifonctions, 2740 Moutier |                       |        | PIERRE LIECHT | PIERRE LIECHTI ARCHITECTES dipl. SIA HES SWB, BIENNE | . SIA HES SWB, BIE         |