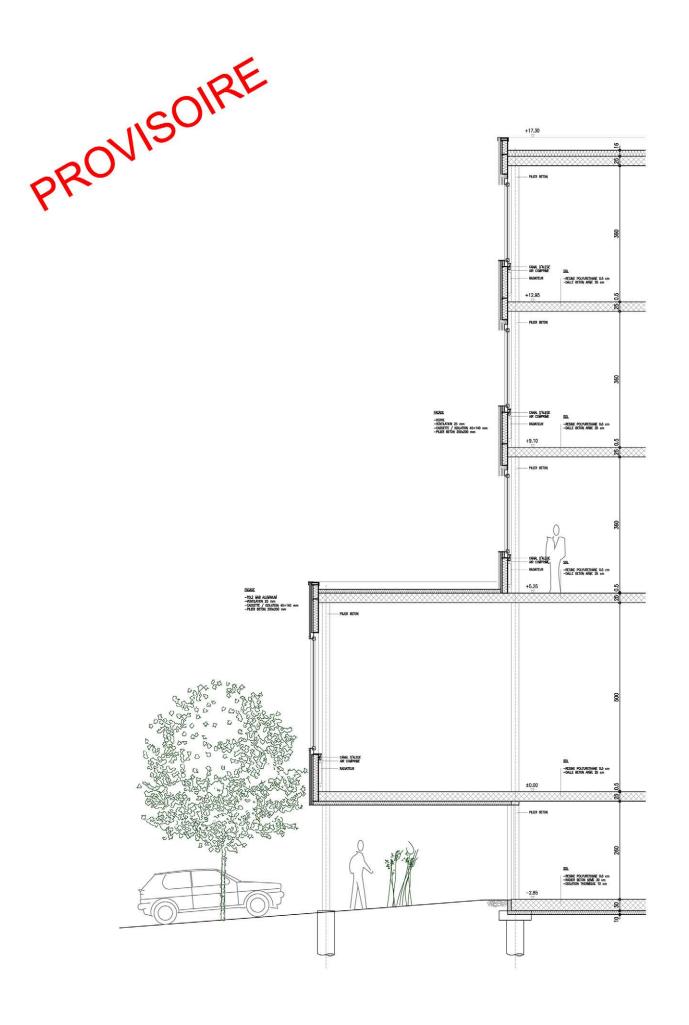

### CONCEPT GENERAL PIERRE LIECHTI ARCHITECTES dipl. SIA HES SWB, BIENNE

Construction d' un bâtiment industriel multifonctions, 2740 Moutier

| ETAI                                                                | ETAI                            | ETAI                  | ETA    |               | ETAPE 1:                                             |                            |
|---------------------------------------------------------------------|---------------------------------|-----------------------|--------|---------------|------------------------------------------------------|----------------------------|
| PE 4                                                                | -<br>PE 3 -<br>-<br>-           | -<br>PE 2 -<br>-<br>- | PE 1 - |               | ATELIER:<br>ATELIER /<br>BUREAUX: (3 X -             | 1'620 M2<br>650): 1'950 M2 |
|                                                                     |                                 |                       | ·      |               | STOCKAGE: 380 M2                                     | 380 M2                     |
|                                                                     |                                 |                       |        |               | TOTAL:                                               | 3'950 M2                   |
|                                                                     |                                 |                       |        |               |                                                      |                            |
|                                                                     |                                 |                       |        |               | ETAPE 2:                                             |                            |
|                                                                     |                                 |                       |        |               | ATELIER:                                             | 1'620 M2                   |
|                                                                     |                                 |                       |        |               | ATELIER /<br>BUREAUX: (3 X 650): 1'950 M2            | 650): 1'950 M2             |
|                                                                     |                                 |                       |        |               | STOCKAGE                                             | 380 M2                     |
|                                                                     |                                 |                       |        |               | TOTAL:                                               | 3'950 M2                   |
|                                                                     |                                 |                       |        |               |                                                      |                            |
|                                                                     |                                 |                       |        |               |                                                      |                            |
|                                                                     |                                 |                       |        |               | ETAPE 3:                                             |                            |
|                                                                     |                                 |                       |        |               | ATELIER:                                             | 1'620 M2                   |
|                                                                     |                                 |                       |        |               | BUREAUX: (3 X (                                      | 650): 1'950 M2             |
|                                                                     |                                 |                       |        |               | STOCKAGE: 380 M2                                     | 380 M2                     |
| Z                                                                   |                                 |                       | - · ·  |               | TOTAL:                                               | 3'950 M2                   |
|                                                                     |                                 |                       |        | -             |                                                      |                            |
|                                                                     |                                 |                       |        |               | ETAPE 4:                                             |                            |
|                                                                     |                                 |                       |        |               | ATELIER:                                             | 1'320 M2                   |
|                                                                     |                                 |                       |        |               | ATELIER /                                            |                            |
|                                                                     |                                 |                       |        |               | BUREAUX: (3 X 650): 1'950 M2<br>STOCKAGE: 380 M2     | 650): 1'950 M2<br>380 M2   |
|                                                                     |                                 |                       |        |               |                                                      |                            |
|                                                                     |                                 |                       |        |               | TOTAL:                                               | 3'650 MZ                   |
|                                                                     |                                 |                       |        |               | TOTAL:                                               | 15'500 M2                  |
|                                                                     |                                 |                       |        |               |                                                      |                            |
|                                                                     |                                 |                       |        |               |                                                      |                            |
| VARIANTE A                                                          |                                 |                       |        |               | SCF                                                  | SCHEMA DES ETAPES          |
|                                                                     |                                 |                       |        |               |                                                      |                            |
|                                                                     |                                 |                       |        |               |                                                      |                            |
| "TECHNO POOL MOUTIER"                                               |                                 |                       |        |               |                                                      | CONCEPT GENERAL            |
| Construction d' un bâtiment industriel multifonctions, 2740 Moutier | el multifonctions, 2740 Moutier |                       |        | PIERRE LIECHT | PIERRE LIECHTI ARCHITECTES dipl. SIA HES SWB, BIENNE | . SIA HES SWB, BIE         |