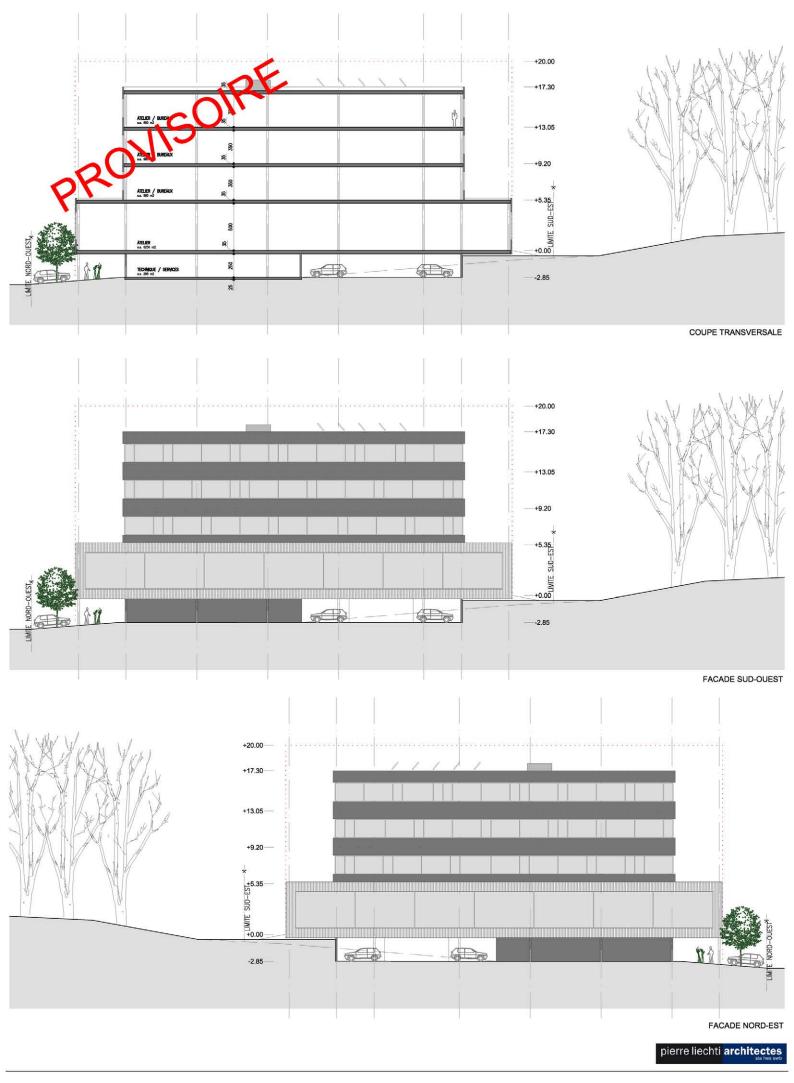

### CONCEPT GENERAL PIERRE LIECHTI ARCHITECTES dipl. SIA HES SWB, BIENNE

Construction d' un bâtiment industriel multifonctions, 2740 Moutier

| ETAI                                                                | ETAI                            | ETAI                  | ETA    |               | ETAPE 1:                                             |                            |
|---------------------------------------------------------------------|---------------------------------|-----------------------|--------|---------------|------------------------------------------------------|----------------------------|
| PE 4                                                                | -<br>PE 3 -<br>-<br>-           | -<br>PE 2 -<br>-<br>- | PE 1 - |               | ATELIER:<br>ATELIER /<br>BUREAUX: (3 X -             | 1'620 M2<br>650): 1'950 M2 |
|                                                                     |                                 |                       | ·      |               | STOCKAGE: 380 M2                                     | 380 M2                     |
|                                                                     |                                 |                       |        |               | TOTAL:                                               | 3'950 M2                   |
|                                                                     |                                 |                       |        |               |                                                      |                            |
|                                                                     |                                 |                       |        |               | ETAPE 2:                                             |                            |
|                                                                     |                                 |                       |        |               | ATELIER:                                             | 1'620 M2                   |
|                                                                     |                                 |                       |        |               | ATELIER /<br>BUREAUX: (3 X 650): 1'950 M2            | 650): 1'950 M2             |
|                                                                     |                                 |                       |        |               | STOCKAGE                                             | 380 M2                     |
|                                                                     |                                 |                       |        |               | TOTAL:                                               | 3'950 M2                   |
|                                                                     |                                 |                       |        |               |                                                      |                            |
|                                                                     |                                 |                       |        |               |                                                      |                            |
|                                                                     |                                 |                       |        |               | ETAPE 3:                                             |                            |
|                                                                     |                                 |                       |        |               | ATELIER:                                             | 1'620 M2                   |
|                                                                     |                                 |                       |        |               | BUREAUX: (3 X (                                      | 650): 1'950 M2             |
|                                                                     |                                 |                       |        |               | STOCKAGE: 380 M2                                     | 380 M2                     |
| Z                                                                   |                                 |                       | - · ·  |               | TOTAL:                                               | 3'950 M2                   |
|                                                                     |                                 |                       |        | -             |                                                      |                            |
|                                                                     |                                 |                       |        |               | ETAPE 4:                                             |                            |
|                                                                     |                                 |                       |        |               | ATELIER:                                             | 1'320 M2                   |
|                                                                     |                                 |                       |        |               | ATELIER /                                            |                            |
|                                                                     |                                 |                       |        |               | BUREAUX: (3 X 650): 1'950 M2<br>STOCKAGE: 380 M2     | 650): 1'950 M2<br>380 M2   |
|                                                                     |                                 |                       |        |               |                                                      |                            |
|                                                                     |                                 |                       |        |               | TOTAL:                                               | 3'650 MZ                   |
|                                                                     |                                 |                       |        |               | TOTAL:                                               | 15'500 M2                  |
|                                                                     |                                 |                       |        |               |                                                      |                            |
|                                                                     |                                 |                       |        |               |                                                      |                            |
| VARIANTE A                                                          |                                 |                       |        |               | SCF                                                  | SCHEMA DES ETAPES          |
|                                                                     |                                 |                       |        |               |                                                      |                            |
|                                                                     |                                 |                       |        |               |                                                      |                            |
| "TECHNO POOL MOUTIER"                                               |                                 |                       |        |               |                                                      | CONCEPT GENERAL            |
| Construction d' un bâtiment industriel multifonctions, 2740 Moutier | el multifonctions, 2740 Moutier |                       |        | PIERRE LIECHT | PIERRE LIECHTI ARCHITECTES dipl. SIA HES SWB, BIENNE | . SIA HES SWB, BIE         |