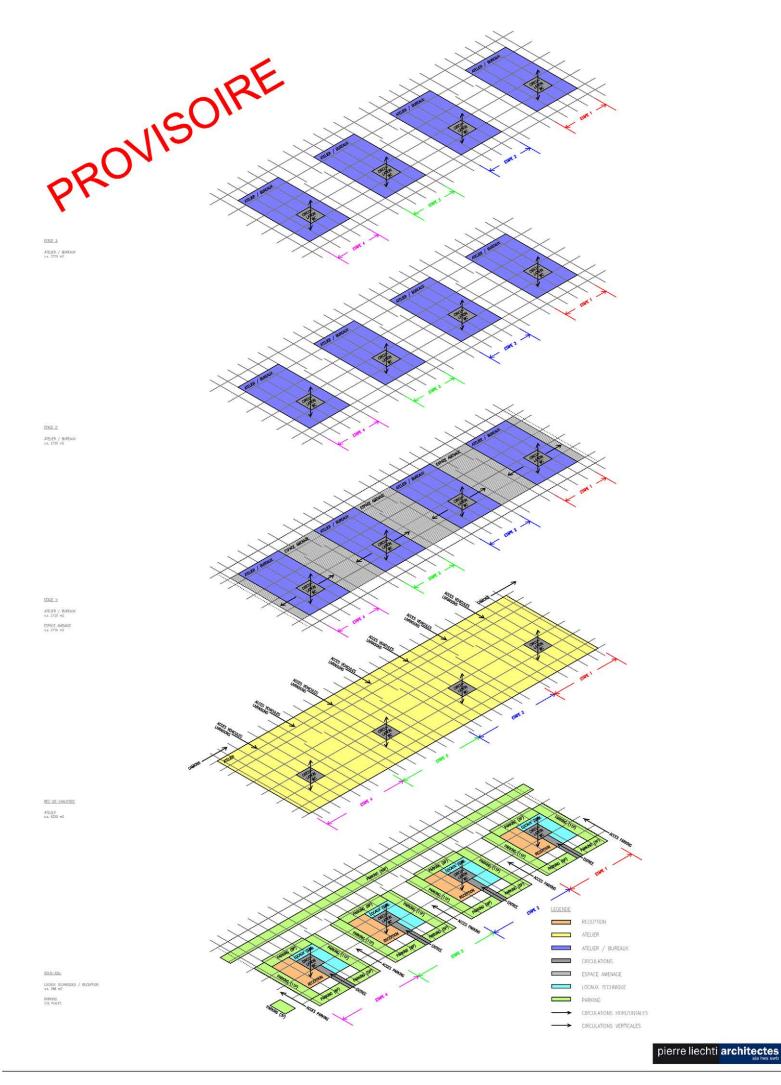

### CONCEPT GENERAL PIERRE LIECHTI ARCHITECTES dipl. SIA HES SWB, BIENNE

Construction d' un bâtiment industriel multifonctions, 2740 Moutier

| ETAI                                                                | ETAI                            | ETAI                  | ETA    |               | ETAPE 1:                                             |                            |
|---------------------------------------------------------------------|---------------------------------|-----------------------|--------|---------------|------------------------------------------------------|----------------------------|
| PE 4                                                                | -<br>PE 3 -<br>-<br>-           | -<br>PE 2 -<br>-<br>- | PE 1 - |               | ATELIER:<br>ATELIER /<br>BUREAUX: (3 X -             | 1'620 M2<br>650): 1'950 M2 |
|                                                                     |                                 |                       | ·      |               | STOCKAGE: 380 M2                                     | 380 M2                     |
|                                                                     |                                 |                       |        |               | TOTAL:                                               | 3'950 M2                   |
|                                                                     |                                 |                       |        |               |                                                      |                            |
|                                                                     |                                 |                       |        |               | ETAPE 2:                                             |                            |
|                                                                     |                                 |                       |        |               | ATELIER:                                             | 1'620 M2                   |
|                                                                     |                                 |                       |        |               | ATELIER /<br>BUREAUX: (3 X 650): 1'950 M2            | 650): 1'950 M2             |
|                                                                     |                                 |                       |        |               | STOCKAGE                                             | 380 M2                     |
|                                                                     |                                 |                       |        |               | TOTAL:                                               | 3'950 M2                   |
|                                                                     |                                 |                       |        |               |                                                      |                            |
|                                                                     |                                 |                       |        |               |                                                      |                            |
|                                                                     |                                 |                       |        |               | ETAPE 3:                                             |                            |
|                                                                     |                                 |                       |        |               | ATELIER:                                             | 1'620 M2                   |
|                                                                     |                                 |                       |        |               | BUREAUX: (3 X (                                      | 650): 1'950 M2             |
|                                                                     |                                 |                       |        |               | STOCKAGE: 380 M2                                     | 380 M2                     |
| Z                                                                   |                                 |                       | - · ·  |               | TOTAL:                                               | 3'950 M2                   |
|                                                                     |                                 |                       |        | -             |                                                      |                            |
|                                                                     |                                 |                       |        |               | ETAPE 4:                                             |                            |
|                                                                     |                                 |                       |        |               | ATELIER:                                             | 1'320 M2                   |
|                                                                     |                                 |                       |        |               | ATELIER /                                            |                            |
|                                                                     |                                 |                       |        |               | BUREAUX: (3 X 650): 1'950 M2<br>STOCKAGE: 380 M2     | 650): 1'950 M2<br>380 M2   |
|                                                                     |                                 |                       |        |               |                                                      |                            |
|                                                                     |                                 |                       |        |               | TOTAL:                                               | 3'650 MZ                   |
|                                                                     |                                 |                       |        |               | TOTAL:                                               | 15'500 M2                  |
|                                                                     |                                 |                       |        |               |                                                      |                            |
|                                                                     |                                 |                       |        |               |                                                      |                            |
| VARIANTE A                                                          |                                 |                       |        |               | SCF                                                  | SCHEMA DES ETAPES          |
|                                                                     |                                 |                       |        |               |                                                      |                            |
|                                                                     |                                 |                       |        |               |                                                      |                            |
| "TECHNO POOL MOUTIER"                                               |                                 |                       |        |               |                                                      | CONCEPT GENERAL            |
| Construction d' un bâtiment industriel multifonctions, 2740 Moutier | el multifonctions, 2740 Moutier |                       |        | PIERRE LIECHT | PIERRE LIECHTI ARCHITECTES dipl. SIA HES SWB, BIENNE | . SIA HES SWB, BIE         |