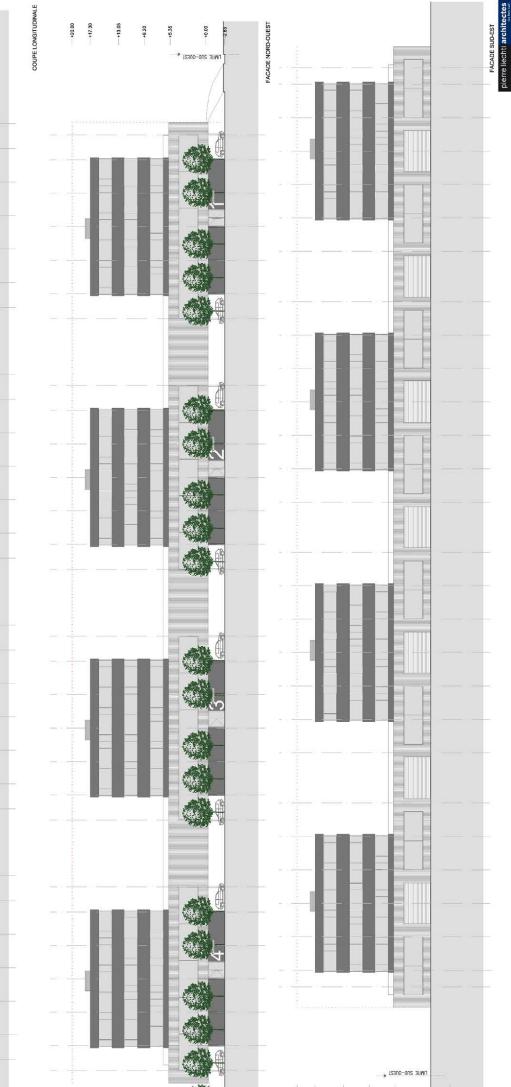

### CONCEPT GENERAL PIERRE LIECHTI ARCHITECTES dipl. SIA HES SWB, BIENNE

Construction d' un bâtiment industriel multifonctions, 2740 Moutier

| ETAI                                                                | ETAI                            | ETAI                  | ETA    |               | ETAPE 1:                                             |                            |
|---------------------------------------------------------------------|---------------------------------|-----------------------|--------|---------------|------------------------------------------------------|----------------------------|
| PE 4                                                                | -<br>PE 3 -<br>-<br>-           | -<br>PE 2 -<br>-<br>- | PE 1 - |               | ATELIER:<br>ATELIER /<br>BUREAUX: (3 X -             | 1'620 M2<br>650): 1'950 M2 |
|                                                                     |                                 |                       | ·      |               | STOCKAGE: 380 M2                                     | 380 M2                     |
|                                                                     |                                 |                       |        |               | TOTAL:                                               | 3'950 M2                   |
|                                                                     |                                 |                       |        |               |                                                      |                            |
|                                                                     |                                 |                       |        |               | ETAPE 2:                                             |                            |
|                                                                     |                                 |                       |        |               | ATELIER:                                             | 1'620 M2                   |
|                                                                     |                                 |                       |        |               | ATELIER /<br>BUREAUX: (3 X 650): 1'950 M2            | 650): 1'950 M2             |
|                                                                     |                                 |                       |        |               | STOCKAGE                                             | 380 M2                     |
|                                                                     |                                 |                       |        |               | TOTAL:                                               | 3'950 M2                   |
|                                                                     |                                 |                       |        |               |                                                      |                            |
|                                                                     |                                 |                       |        |               |                                                      |                            |
|                                                                     |                                 |                       |        |               | ETAPE 3:                                             |                            |
|                                                                     |                                 |                       |        |               | ATELIER:                                             | 1'620 M2                   |
|                                                                     |                                 |                       |        |               | BUREAUX: (3 X (                                      | 650): 1'950 M2             |
|                                                                     |                                 |                       |        |               | STOCKAGE: 380 M2                                     | 380 M2                     |
| Z                                                                   |                                 |                       | - · ·  |               | TOTAL:                                               | 3'950 M2                   |
|                                                                     |                                 |                       |        | -             |                                                      |                            |
|                                                                     |                                 |                       |        |               | ETAPE 4:                                             |                            |
|                                                                     |                                 |                       |        |               | ATELIER:                                             | 1'320 M2                   |
|                                                                     |                                 |                       |        |               | ATELIER /                                            |                            |
|                                                                     |                                 |                       |        |               | BUREAUX: (3 X 650): 1'950 M2<br>STOCKAGE: 380 M2     | 650): 1'950 M2<br>380 M2   |
|                                                                     |                                 |                       |        |               |                                                      |                            |
|                                                                     |                                 |                       |        |               | TOTAL:                                               | 3'650 MZ                   |
|                                                                     |                                 |                       |        |               | TOTAL:                                               | 15'500 M2                  |
|                                                                     |                                 |                       |        |               |                                                      |                            |
|                                                                     |                                 |                       |        |               |                                                      |                            |
| VARIANTE A                                                          |                                 |                       |        |               | SCF                                                  | SCHEMA DES ETAPES          |
|                                                                     |                                 |                       |        |               |                                                      |                            |
|                                                                     |                                 |                       |        |               |                                                      |                            |
| "TECHNO POOL MOUTIER"                                               |                                 |                       |        |               |                                                      | CONCEPT GENERAL            |
| Construction d' un bâtiment industriel multifonctions, 2740 Moutier | el multifonctions, 2740 Moutier |                       |        | PIERRE LIECHT | PIERRE LIECHTI ARCHITECTES dipl. SIA HES SWB, BIENNE | . SIA HES SWB, BIE         |