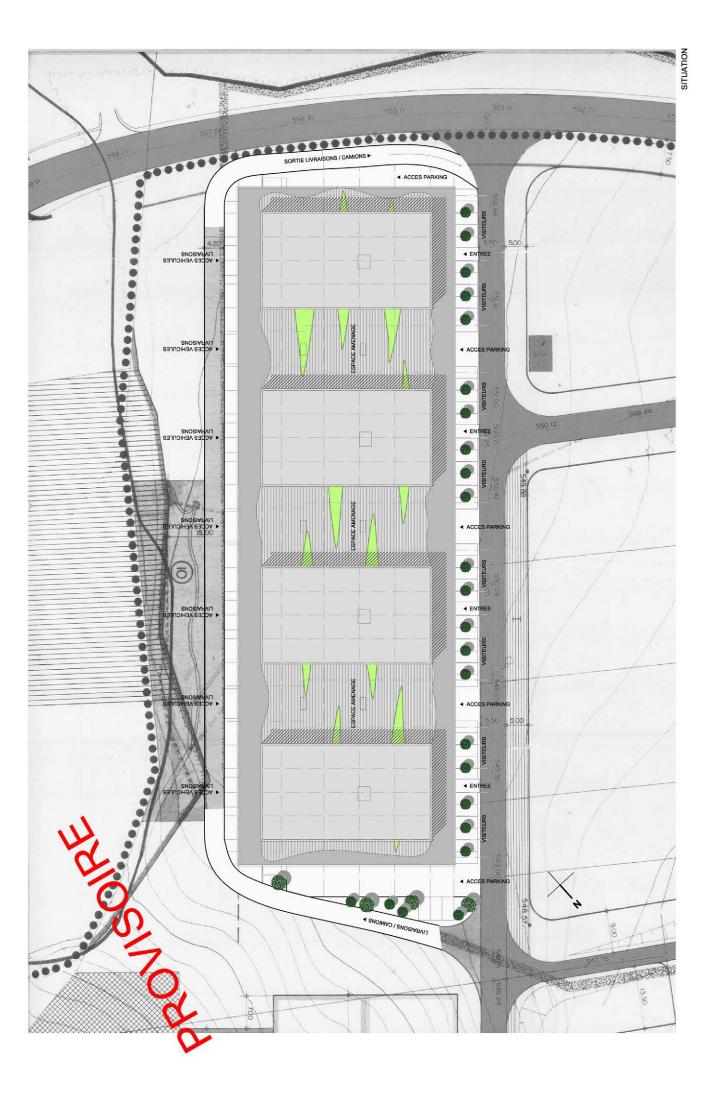

### CONCEPT GENERAL PIERRE LIECHTI ARCHITECTES dipl. SIA HES SWB, BIENNE

Construction d' un bâtiment industriel multifonctions, 2740 Moutier

| ETAI                                                                | ETAI                            | ETAI                  | ETA    |               | ETAPE 1:                                             |                            |
|---------------------------------------------------------------------|---------------------------------|-----------------------|--------|---------------|------------------------------------------------------|----------------------------|
| PE 4                                                                | -<br>PE 3 -<br>-<br>-           | -<br>PE 2 -<br>-<br>- | PE 1 - |               | ATELIER:<br>ATELIER /<br>BUREAUX: (3 X -             | 1'620 M2<br>650): 1'950 M2 |
|                                                                     |                                 |                       | ·      |               | STOCKAGE: 380 M2                                     | 380 M2                     |
|                                                                     |                                 |                       |        |               | TOTAL:                                               | 3'950 M2                   |
|                                                                     |                                 |                       |        |               |                                                      |                            |
|                                                                     |                                 |                       |        |               | ETAPE 2:                                             |                            |
|                                                                     |                                 |                       |        |               | ATELIER:                                             | 1'620 M2                   |
|                                                                     |                                 |                       |        |               | ATELIER /<br>BUREAUX: (3 X 650): 1'950 M2            | 650): 1'950 M2             |
|                                                                     |                                 |                       |        |               | STOCKAGE                                             | 380 M2                     |
|                                                                     |                                 |                       |        |               | TOTAL:                                               | 3'950 M2                   |
|                                                                     |                                 |                       |        |               |                                                      |                            |
|                                                                     |                                 |                       |        |               |                                                      |                            |
|                                                                     |                                 |                       |        |               | ETAPE 3:                                             |                            |
|                                                                     |                                 |                       |        |               | ATELIER:                                             | 1'620 M2                   |
|                                                                     |                                 |                       |        |               | BUREAUX: (3 X (                                      | 650): 1'950 M2             |
|                                                                     |                                 |                       |        |               | STOCKAGE: 380 M2                                     | 380 M2                     |
| Z                                                                   |                                 |                       | - · ·  |               | TOTAL:                                               | 3'950 M2                   |
|                                                                     |                                 |                       |        | -             |                                                      |                            |
|                                                                     |                                 |                       |        |               | ETAPE 4:                                             |                            |
|                                                                     |                                 |                       |        |               | ATELIER:                                             | 1'320 M2                   |
|                                                                     |                                 |                       |        |               | ATELIER /                                            |                            |
|                                                                     |                                 |                       |        |               | BUREAUX: (3 X 650): 1'950 M2<br>STOCKAGE: 380 M2     | 650): 1'950 M2<br>380 M2   |
|                                                                     |                                 |                       |        |               |                                                      |                            |
|                                                                     |                                 |                       |        |               | TOTAL:                                               | 3'650 MZ                   |
|                                                                     |                                 |                       |        |               | TOTAL:                                               | 15'500 M2                  |
|                                                                     |                                 |                       |        |               |                                                      |                            |
|                                                                     |                                 |                       |        |               |                                                      |                            |
| VARIANTE A                                                          |                                 |                       |        |               | SCF                                                  | SCHEMA DES ETAPES          |
|                                                                     |                                 |                       |        |               |                                                      |                            |
|                                                                     |                                 |                       |        |               |                                                      |                            |
| "TECHNO POOL MOUTIER"                                               |                                 |                       |        |               |                                                      | CONCEPT GENERAL            |
| Construction d' un bâtiment industriel multifonctions, 2740 Moutier | el multifonctions, 2740 Moutier |                       |        | PIERRE LIECHT | PIERRE LIECHTI ARCHITECTES dipl. SIA HES SWB, BIENNE | . SIA HES SWB, BIE         |