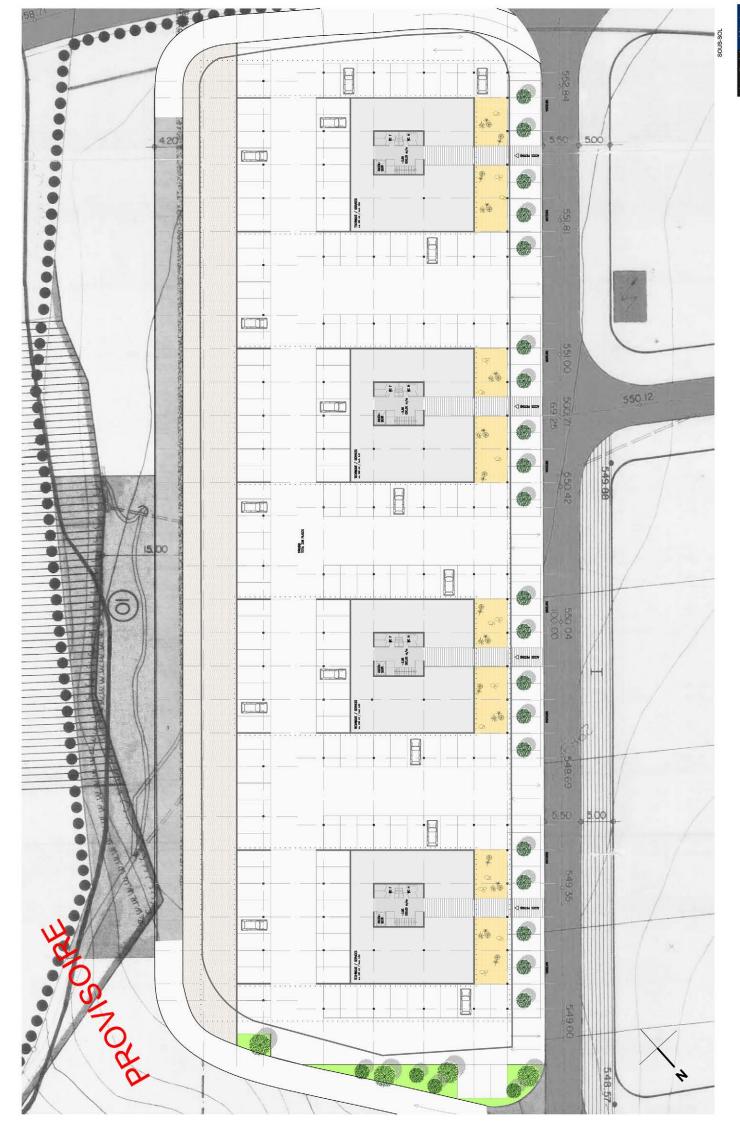

### CONCEPT GENERAL PIERRE LIECHTI ARCHITECTES dipl. SIA HES SWB, BIENNE

Construction d' un bâtiment industriel multifonctions, 2740 Moutier

| ETAI                                                                | ETAI                            | ETAI                  | ETA    |               | ETAPE 1:                                             |                            |
|---------------------------------------------------------------------|---------------------------------|-----------------------|--------|---------------|------------------------------------------------------|----------------------------|
| PE 4                                                                | -<br>PE 3 -<br>-<br>-           | -<br>PE 2 -<br>-<br>- | PE 1 - |               | ATELIER:<br>ATELIER /<br>BUREAUX: (3 X -             | 1'620 M2<br>650): 1'950 M2 |
|                                                                     |                                 |                       | ·      |               | STOCKAGE: 380 M2                                     | 380 M2                     |
|                                                                     |                                 |                       |        |               | TOTAL:                                               | 3'950 M2                   |
|                                                                     |                                 |                       |        |               |                                                      |                            |
|                                                                     |                                 |                       |        |               | ETAPE 2:                                             |                            |
|                                                                     |                                 |                       |        |               | ATELIER:                                             | 1'620 M2                   |
|                                                                     |                                 |                       |        |               | ATELIER /<br>BUREAUX: (3 X 650): 1'950 M2            | 650): 1'950 M2             |
|                                                                     |                                 |                       |        |               | STOCKAGE                                             | 380 M2                     |
|                                                                     |                                 |                       |        |               | TOTAL:                                               | 3'950 M2                   |
|                                                                     |                                 |                       |        |               |                                                      |                            |
|                                                                     |                                 |                       |        |               |                                                      |                            |
|                                                                     |                                 |                       |        |               | ETAPE 3:                                             |                            |
|                                                                     |                                 |                       |        |               | ATELIER:                                             | 1'620 M2                   |
|                                                                     |                                 |                       |        |               | BUREAUX: (3 X (                                      | 650): 1'950 M2             |
|                                                                     |                                 |                       |        |               | STOCKAGE: 380 M2                                     | 380 M2                     |
| Z                                                                   |                                 |                       | - · ·  |               | TOTAL:                                               | 3'950 M2                   |
|                                                                     |                                 |                       |        | -             |                                                      |                            |
|                                                                     |                                 |                       |        |               | ETAPE 4:                                             |                            |
|                                                                     |                                 |                       |        |               | ATELIER:                                             | 1'320 M2                   |
|                                                                     |                                 |                       |        |               | ATELIER /                                            |                            |
|                                                                     |                                 |                       |        |               | BUREAUX: (3 X 650): 1'950 M2<br>STOCKAGE: 380 M2     | 650): 1'950 M2<br>380 M2   |
|                                                                     |                                 |                       |        |               |                                                      |                            |
|                                                                     |                                 |                       |        |               | TOTAL:                                               | 3'650 MZ                   |
|                                                                     |                                 |                       |        |               | TOTAL:                                               | 15'500 M2                  |
|                                                                     |                                 |                       |        |               |                                                      |                            |
|                                                                     |                                 |                       |        |               |                                                      |                            |
| VARIANTE A                                                          |                                 |                       |        |               | SCF                                                  | SCHEMA DES ETAPES          |
|                                                                     |                                 |                       |        |               |                                                      |                            |
|                                                                     |                                 |                       |        |               |                                                      |                            |
| "TECHNO POOL MOUTIER"                                               |                                 |                       |        |               |                                                      | CONCEPT GENERAL            |
| Construction d' un bâtiment industriel multifonctions, 2740 Moutier | el multifonctions, 2740 Moutier |                       |        | PIERRE LIECHT | PIERRE LIECHTI ARCHITECTES dipl. SIA HES SWB, BIENNE | . SIA HES SWB, BIE         |